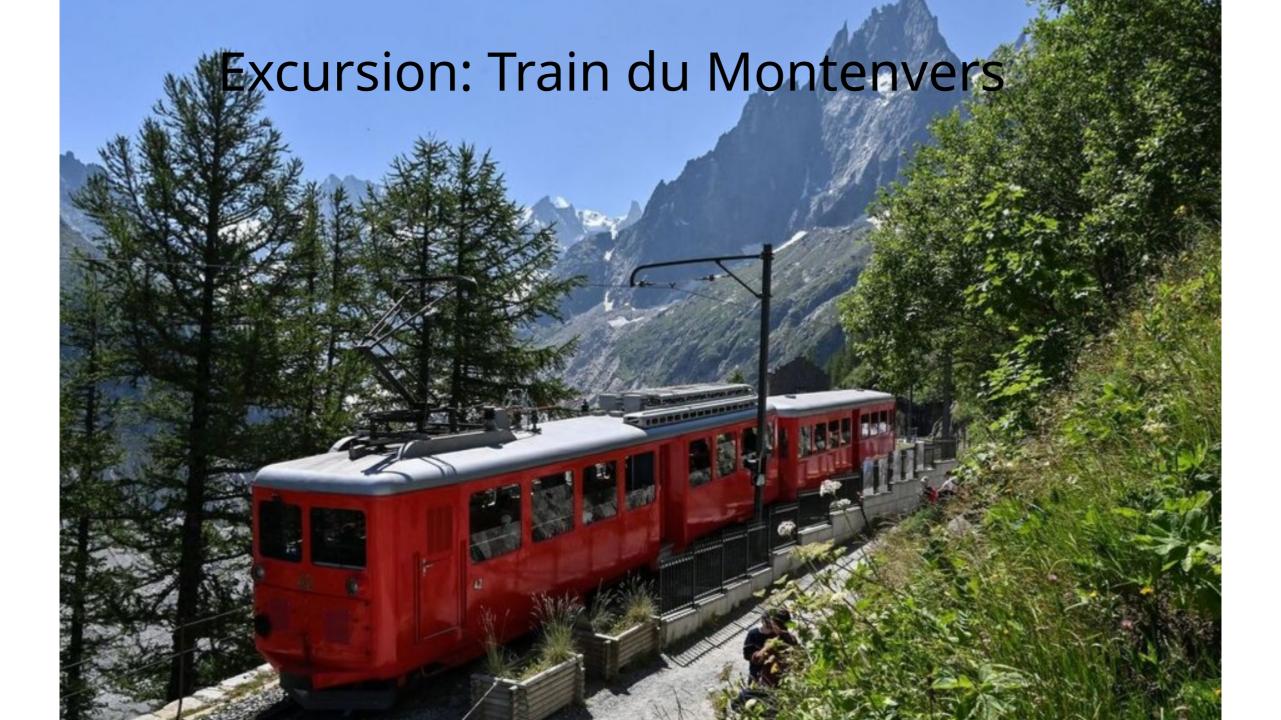

# Excursion: Wednesday 14h – 18h

• Where: Gare du Montenvers, 33 Pl. de la Mer de Glace,

## Excursion: Wednesday 14h – 18h

### Lunch will finish at 13h45

- Train 1 leaves 14h. SHARP
- Train 2 leaves 14h30

- Returns every 30 minutes
- The last train back is at 17h30

## Excursion: Wednesday 14h – 18h

- **Bring warm clothes**! We will go to almost 2000m. Jacket, hat, gloves, sunglasses...
- Clothes can also be rented in Chamonix.
- Leave your laptop at your hotel

#### Options at Montenvers:

- 1) Visit of de Glaciorum describing the entire history of the 'Mer de Glace', Sea of Ice, glacier.
- 2) Visit the restaurant
- 3) Visit the Ice Grotto, for this you need to take a telecabine followed by stairs.