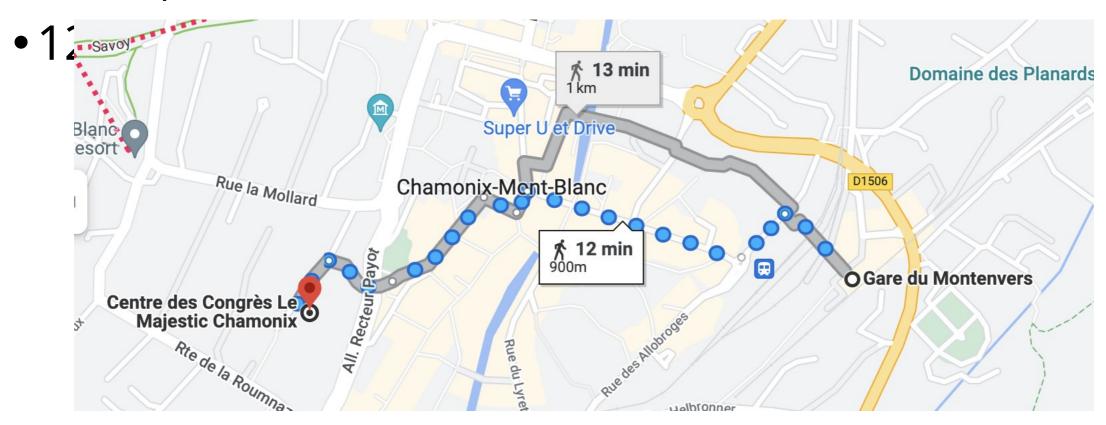

# Excursion: Wednesday 14h – 18h

• Where: Gare du Montenvers, 33 Pl. de la Mer de Glace,